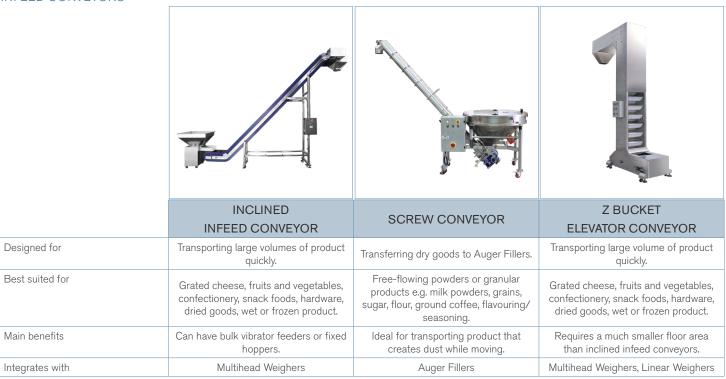

#### INFEED CONVEYORS

# Conveyor Systems

Model: CONVEYOR

Reliable and functional conveyor systems are an integral part of any automated production line.

Quality infeed conveyors deliver a consistent supply of product to your Multihead, Linear Weigher or Auger Filler to ensure reliable pack weights. Outfeed conveyors fitted with appropriate control mechanisms will help ensure goods meet your quality control requirements as they cross the production finish line.

Choosing the right conveyor will depend on the product being handled, space available and the overall production line design.