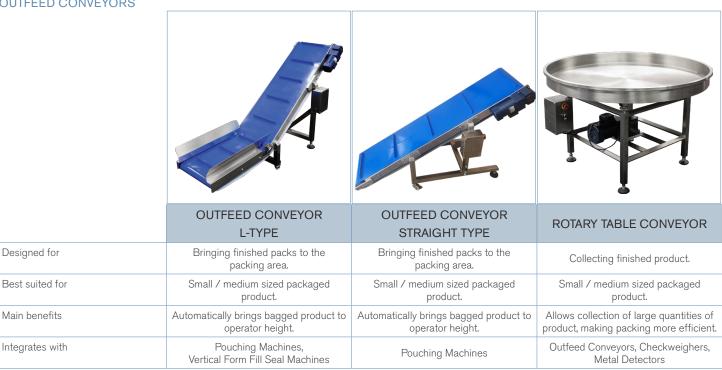

### **OUTFEED CONVEYORS**

Specifications may change without notice

Phone: 1300 970 111

# Conveyor Systems

Model: CONVEYOR

Reliable and functional conveyor systems are an integral part of any automated production line.

Quality infeed conveyors deliver a consistent supply of product to your Multihead, Linear Weigher or Auger Filler to ensure reliable pack weights. Outfeed conveyors fitted with appropriate control mechanisms will help ensure goods meet your quality control requirements as they cross the production finish line.

Choosing the right conveyor will depend on the product being handled, space available and the overall production line design.