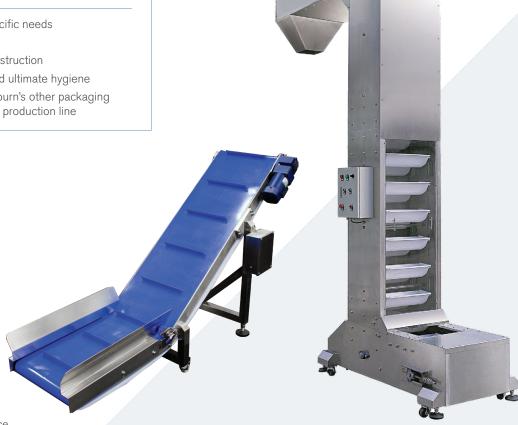

# Conveyor Systems

Model: CONVEYOR

Reliable and functional conveyor systems are an integral part of any automated production line.

Quality infeed conveyors deliver a consistent supply of product to your Multihead, Linear Weigher or Auger Filler to ensure reliable pack weights. Outfeed conveyors fitted with appropriate control mechanisms will help ensure goods meet your quality control requirements as they cross the production finish line.

A good system is built from start to finish and Wedderburn supply a range of conveyor solutions that cover almost every production line requirement. We pride ourselves on delivering quality conveyors that are fit for purpose including food grade belts, safety switches, safety guards, height adjustments and a range of widths.

Choosing the right conveyor will depend on the product being handled, space available and the overall production line design.

#### INFEED CONVEYORS

### **OUTFEED CONVEYORS**

Specifications may change without notice

Phone: 1300 970 111