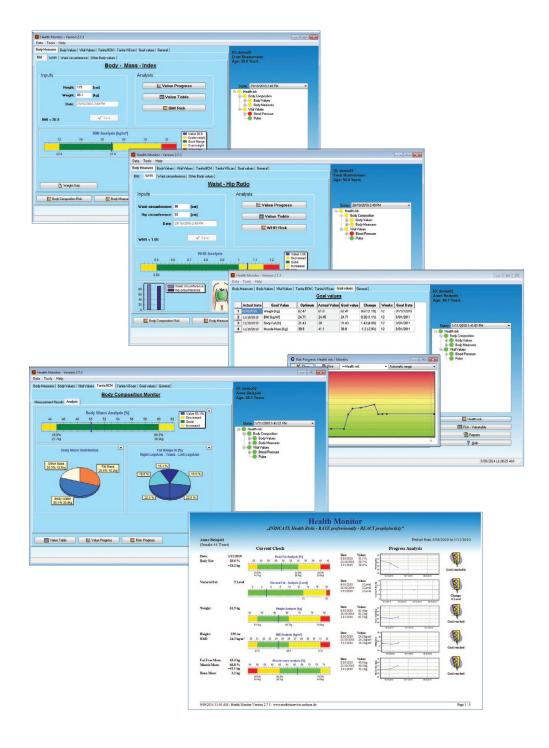

# Tanita Health Monitor Software

Model: TIGMONSW

Easily connected via RS232C or USB, the Tanita Health Monitoring software is a database capable of storing client information together with their measurements. It will also provide professional reports and printouts, trend analysis of composition measurements against time and much more. The software is an essential tool for use in health care, weight management, and sports and leisure facilities.

### **TIGMONSW**

- designed for use with Tanita's professional range of body compositional equipment
- client data is automatically transferred from PC to body composition monitor
- generate a variety of reports and printouts
- chart client progress and trends
- ideal for use in health screening, weight management and fitness assessment
- connected via RS232C or USB
- compatible with Windows operating systems

## Health Monitor Software

Model: TIGMONSW

Provide professional reports and printouts, trend analysis of composition measurements against time and much more.

Specifications may change without notice

Phone: 1300 970 111