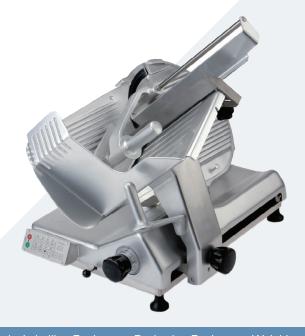

# Semi-Auto Food Slicer

Model: WFS35SAGB3

Robust commercial grade, extremely quiet, semi-automatic food slicer with excellent features including a blade safety ring, salami holder and small footprint. The stroke length and speed of the carriage can be adjusted to suit the product being sliced according to its size and how delicate it is.

### WFS35SAGB3

- large 350mm blade diameter
- solid-state control panel impervious to water and resistant to harsh environments
- high capacity carriage for extra large cuts of meat
- integrated tilt-lifting device to enable easy cleaning beneath the carriage
- stow-away product holder for slicing flexibility
- patented Poly-V belt drive with automatic tensioner- NO belt slippage
- 3 carriage speeds and 3 stroke lengths allow efficient slicing of varying product sizes and how delicate it is
- 3rd generation blade, with low-friction cutting edge for precise low-force slicing
- salami holder: an additional adjustable "fence" to keep round products stable when slicing
- ample operator access for fast cleanup of food debris behind blade
- attractive highly polished aluminium alloy construction for easy cleaning and better hygiene