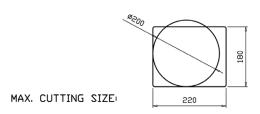

#### WFS35SAGB3

Product Capacity (mm)

Maximum diameter: 235
Maximum slice thickness: 25
Maximum length: 300
Maximum height: 160

Dimensions (mm)

Blade Diameter: 350

Footprint: 450 (W) x 590 (D)

Working area required: 620 (W) x 800 (D) x 680 (H)