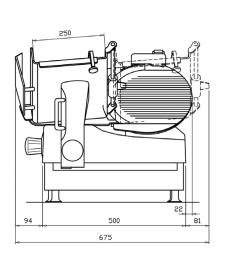

#### WFS35SAGB3

Product Capacity (mm)

Maximum diameter: 235
Maximum slice thickness: 25
Maximum length: 300
Maximum height: 160

Dimensions (mm)

Blade Diameter: 350

Footprint: 450 (W) x 590 (D)

Working area required: 620 (W) x 800 (D) x 680 (H)

Motor: IP65 rated water resistant

Weight: 48.0 kg

MAX. CUTTING SETTING: 15 mm

Specifications may change without notice

Phone: 1300 970 111