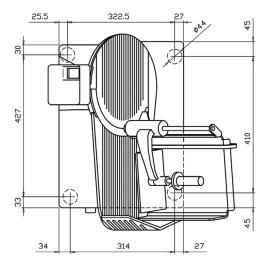

#### WFS35SAGB3

Product Capacity (mm)

Maximum diameter: 235
Maximum slice thickness: 25
Maximum length: 300
Maximum height: 160

Dimensions (mm)

Blade Diameter: 350

Footprint: 450 (W) x 590 (D)

Working area required: 620 (W) x 800 (D) x 680 (H)