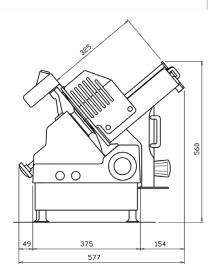

#### WFS35SAGB3

Product Capacity (mm)

Maximum diameter: 235
Maximum slice thickness: 25
Maximum length: 300
Maximum height: 160

Dimensions (mm)

Blade Diameter: 350

Footprint: 450 (W) x 590 (D)

Working area required: 620 (W) x 800 (D) x 680 (H)

Motor: IP65 rated water resistant

Weight: 48.0 kg

MAX. CUTTING SETTING: 15 mm

Specifications may change without notice

Phone: 1300 970 111