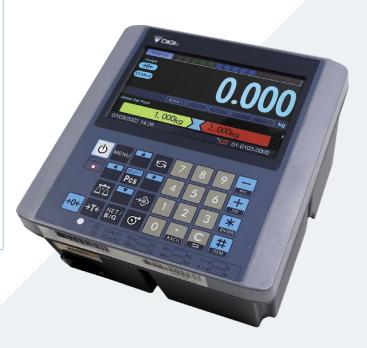

# Digital Scale Indicator

Model: TSDXI2001

The TSDIX2001 weigh indicator is equipped with various functions including piece counting, weight totalisation and set points to cover a range of industrial weighing applications. Other features include large 7" high resolution colour display, connectivity for 2 weigh platforms, built in item memory and optional built in thermal receipt printer.

#### **TSDIX2001**

- NMI approved for trade use in Australia
- 7" high resolution colour display
- 2 weigh platform connectivity
- piece counting function
- weight totalising function
- set points
- built in item memory (max 1000 items)
- display resolution 1/60,000
- RS232, USB and LAN interface
- IP65 protection rating
- 240V AC power