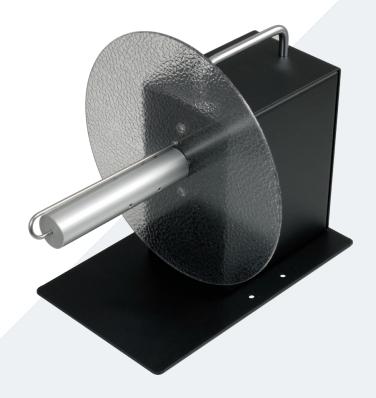

## Label Rewinder

Model: LMMC10A

Label rewinder capable of rewinding rolls up to 4 inches (102mm) wide, up to 8 inches (203mm) outside diameter at speeds up to 10 inches (254mm) per second.

The LMMC10A comes complete with 3" diameter core holder and can also be used as a "coreless rewind" where labels are rewound directly onto the shaft.

## LMMC10A

- label width up to 4 inches (102mm)
- max label roll outside diameter 8 inches (203mm)
- rewind speed of up to 10 inches per second
- 3 inch (76mm) core or coreless
- bi-directional
- AC/DC power operation