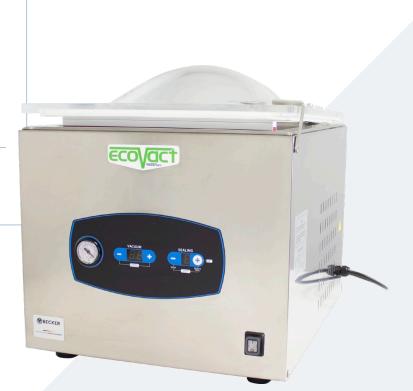

# Bench Top Vacuum Sealer Model: WFVECOVAC36F7

Commercial Ecovact chamber vacuum sealer designed and constructed in Italy.

It features a 360 mm sealing bar, is easy to operate and can store up to 10 programmes. Made from food grade stainless steel the superior build quality ensures it is one of the most reliable and trouble-free machines available.

### FEATURES

WFVECOVAC36F7

- 360 mm sealing bar (front)
- high grade stainless steel construction
- LCD display
- easy to use digital controls
- 10 programmes
- piston welding bar for easy cleaning and longevity
- 10 m<sup>3</sup> per hour vacuum pump

#### SPECIFICATIONS

Sealing Bar Width (mm):360Overall Dimensions (mm):460 (W) x 565 (D) x 500 (H)Power:single phase

Specifications may change without notice

🔺 Food Equipment.

Labels. Labelling Equipment. Packaging Equipment. Weighing Scales. POS Systems. Food Equipment. Maintenance & Repairs. Hire.