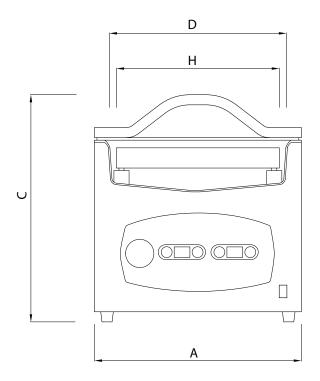

### DIMENSIONS:

| Drawing Reference | Dimension Description                                                  | Size (mm) |
|-------------------|------------------------------------------------------------------------|-----------|
| А                 | Machine width (excluding fittings)                                     | 460       |
| В                 | Machine depth including on/off switch                                  | 565       |
| С                 | Machine height including feet & lid                                    | 500       |
| D                 | Inside chamber width                                                   | 370       |
| E                 | Inside chamber depth (inside front sealing bar to back of the chamber) | 380       |
| F                 | Inside chamber height excluding domed lid                              | 135       |
| G                 | Inside height domed lid                                                | 76        |
| Н                 | Sealing bar width                                                      | 360       |