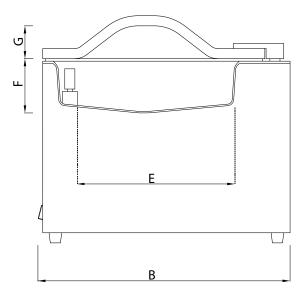

### DIMENSIONS:

| Drawing Reference | Dimension Description                                                  | Size (mm) |
|-------------------|------------------------------------------------------------------------|-----------|
| А                 | Machine width (excluding fittings)                                     | 460       |
| В                 | Machine depth including on/off switch                                  | 565       |
| С                 | Machine height including feet & lid                                    | 500       |
| D                 | Inside chamber width                                                   | 370       |
| E                 | Inside chamber depth (inside front sealing bar to back of the chamber) | 380       |
| F                 | Inside chamber height excluding domed lid                              | 135       |
| G                 | Inside height domed lid                                                | 76        |
| Н                 | Sealing bar width                                                      | 360       |