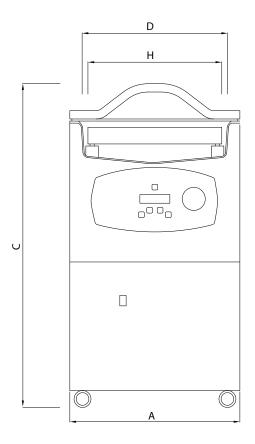

## **DIMENSIONS:**

| Drawing Reference | Dimension Description                                     | Size (mm) |
|-------------------|-----------------------------------------------------------|-----------|
| А                 | Machine width (excluding fittings)                        | 650       |
| В                 | Machine depth including on/off switch                     | 705       |
| С                 | Machine height including feet & lid                       | 1090      |
| D                 | Inside chamber width                                      | 425       |
| Е                 | Inside chamber depth (inside front and back sealing bars) | 530       |
| F                 | Inside chamber height excluding domed lid                 | 150       |
| G                 | Inside height domed lid                                   | 80        |
| Н                 | Sealing bar width                                         | 520       |