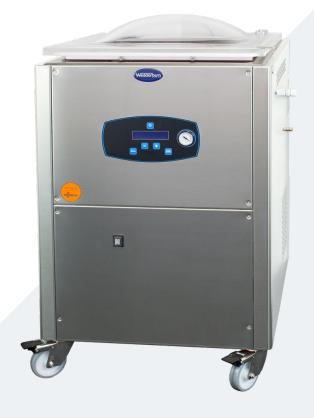

# Commercial Vacuum Sealer

Model: WFV93FGD27

Constructed from high-grade stainless steel and coupled with a premium quality vacuum pump, this ergonomic floor model, chamber vacuum sealer is designed for commercial use. It is simple to operate and can store up to 20 programmes and 10 soft vacuum programmes for liquids.

### WFV93FGD27

- dual 520 mm sealing bars (front & back)
- high grade stainless steel construction
- easy to use digital LCD controls
- 20 programmes including soft vacuum for liquids
- 25 m³ per hour vacuum pump
- final vacuum 2.0 mbar
- piston welding bar for easy cleaning and longevity
- gas insertion point for regassing

#### **SPECIFICATIONS**

Sealing Bar Width (mm): 520

Overall Dimensions (mm): 650 (W) x 705 (D) x 1090 (H)

Power: 15 A single phase

0.75 kW, 230 V, 50 Hz

Weight of Unit: approx 93 kg

Specifications may change without notice