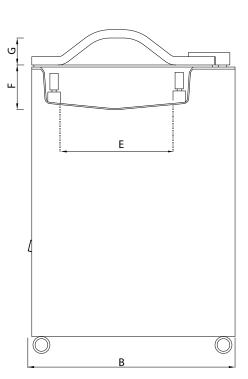

## **DIMENSIONS:**

| Drawing Reference | Dimension Description                                     | Size (mm) |
|-------------------|-----------------------------------------------------------|-----------|
| А                 | Machine width (excluding fittings)                        | 650       |
| В                 | Machine depth including on/off switch                     | 705       |
| С                 | Machine height including feet & lid                       | 1090      |
| D                 | Inside chamber width                                      | 425       |
| Е                 | Inside chamber depth (inside front and back sealing bars) | 530       |
| F                 | Inside chamber height excluding domed lid                 | 150       |
| G                 | Inside height domed lid                                   | 80        |
| Н                 | Sealing bar width                                         | 520       |