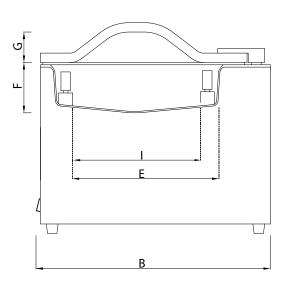

#### **DIMENSIONS:**

| Drawing Reference | Dimension Description                                                  | Size (mm) |
|-------------------|------------------------------------------------------------------------|-----------|
| А                 | Machine width (excluding fittings)                                     | 620       |
| В                 | Machine depth including on/off switch                                  | 665       |
| С                 | Machine height including feet & lid                                    | 500       |
| D                 | Inside chamber width                                                   | 530       |
| Е                 | Inside chamber depth (inside front sealing bar to back of the chamber) | 480       |
| F                 | Inside chamber height excluding domed lid                              | 155       |
| G                 | Inside height domed lid                                                | 80        |
| Н                 | Sealing bar width                                                      | 520       |
| I                 | Inside chamber depth between sealing bars                              | 420       |