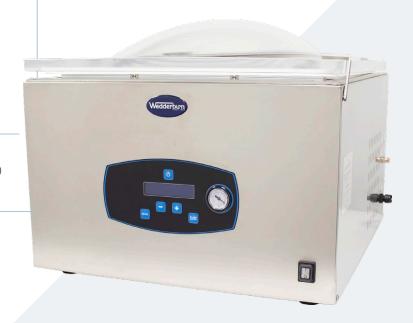

# Bench Top Vacuum Sealer

Model: WFV78BGD27

Constructed from high-grade stainless steel and coupled to a high quality German Vacuum Pump, this bench-top vacuum sealer is designed for heavy commercial use, and is the perfect compromise between size and capacity.

It features dual 520 mm sealing bars, a large chamber, easy to read vacuum gauge and can store up to 20 sealing programmes.

Our entire vacuum sealer range is designed and constructed in Italy to the very highest standards. You will be delighted with the superior finish and reliability of this machine, which will give you years of trouble free use.

### WFV78BGD27

- dual 520 mm sealing bars (front & back)
- high grade stainless steel construction
- easy to use digital controls
- 20 programmes
- 25 m³ per hour vacuum pump
- piston welding bar for easy cleaning and longevity
- gas-flush function (MAP) to increase product shelf life and stability