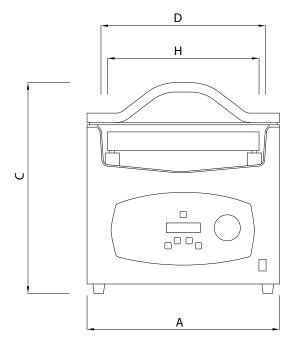

#### **DIMENSIONS:**

| Drawing Reference | Dimension Description                                                  | Size (mm) |
|-------------------|------------------------------------------------------------------------|-----------|
| А                 | Machine width (excluding fittings)                                     | 620       |
| В                 | Machine depth including on/off switch                                  | 665       |
| С                 | Machine height including feet & lid                                    | 500       |
| D                 | Inside chamber width                                                   | 530       |
| Е                 | Inside chamber depth (inside front sealing bar to back of the chamber) | 480       |
| F                 | Inside chamber height excluding domed lid                              | 155       |
| G                 | Inside height domed lid                                                | 80        |
| Н                 | Sealing bar width                                                      | 520       |
| I                 | Inside chamber depth between sealing bars                              | 420       |