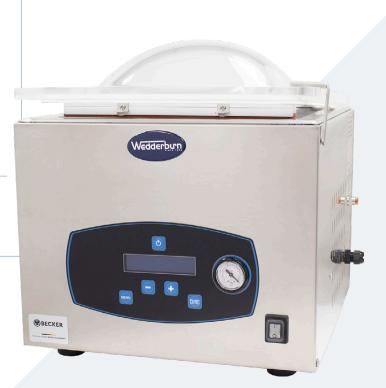

# Bench Top Vacuum Sealer Model: WEV36BGS27

Constructed from high-grade stainless steel and coupled with a high quality German Vacuum Pump, this bench-top chamber vacuum sealer is designed for commercial use.

It has a 320 mm sealing bar, is simple to operate and can store up to 20 programmes.

Our entire range of vacuum sealer machines has been designed and finished to the highest of standards in Italy. The superior build quality ensures it is one of the most reliable and trouble free machines available.

### **FEATURES**

WFV36BGS27

- front 320 mm sealing bar
- high grade stainless steel construction
- easy to use digital controls
- 20 programmes including soft vacuum for liquids
- 8 m<sup>3</sup> per hour vacuum pump
- piston welding bar for easy cleaning and longevity
- gas-flush function (MAP) to increase product shelf life and stability