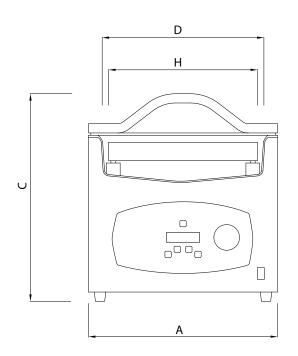

## **DIMENSIONS:**

| Drawing Reference | Dimension Description                     | Size (mm) |
|-------------------|-------------------------------------------|-----------|
| A                 | Machine width (excl fittings)             | 420       |
| В                 | Machine depth including on/off switch     | 465       |
| С                 | Machine height including feet & lid       | 420       |
| D                 | Inside chamber width                      | 330       |
| E                 | Inside chamber depth                      | 280       |
| F                 | Inside chamber height excluding domed lid | 133       |
| G                 | Inside height domed lid                   | 70        |
| Н                 | Sealing bar width                         | 320       |