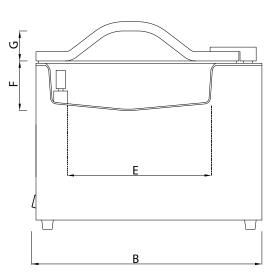

## **DIMENSIONS:**

| Drawing Reference | Dimension Description                     | Size (mm) |
|-------------------|-------------------------------------------|-----------|
| A                 | Machine width (excl fittings)             | 420       |
| В                 | Machine depth including on/off switch     | 465       |
| С                 | Machine height including feet & lid       | 420       |
| D                 | Inside chamber width                      | 330       |
| E                 | Inside chamber depth                      | 280       |
| F                 | Inside chamber height excluding domed lid | 133       |
| G                 | Inside height domed lid                   | 70        |
| Н                 | Sealing bar width                         | 320       |