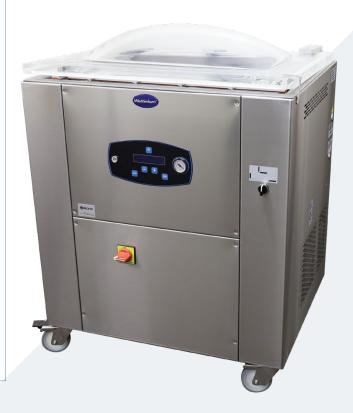

# Commercial Vacuum Sealer

Model: WFV175FGD27

Floor-standing vacuum sealer engineered for heavy commercial use. It features a high volume Becker vacuum pump, large capacity and gas-flush capability. It is simple to operate and can store up to 20 sealing programmes.

#### WFV175FGD27

- dual 750 mm sealing bars (front & back)
- high grade stainless steel construction including body work and chamber
- user friendly 20 programme digital control panel
- 71 m³ per hour Becker vacuum pump
- large capacity designed for heavy commercial use
- 63 m³ per hour oil-lubricated capacity
- final vacuum 2.0 mbar
- easy to read vacuum gauge
- heavy duty plastic spacer boards for increased efficiency and volume reduction when packing smaller products
- gas-flush function (MAP) to increase product shelf life and stability

#### **SPECIFICATIONS**

Sealing Bar Width (mm): 750

Overall Dimensions (mm): 870 (W) x 655 (D) x 1050 (H)

Power: 3 phase

415 VAC 50 Hz

Weight of Unit: 175 kg

Specifications may change without notice

Phone: 1300 970 111