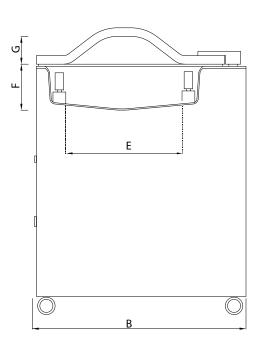

### **DIMENSIONS:**

| Drawing Reference | Dimension Description                                     | Size (mm) |
|-------------------|-----------------------------------------------------------|-----------|
| А                 | Machine width (excluding fittings)                        | 870       |
| В                 | Machine depth including on/off switch                     | 655       |
| С                 | Machine height including feet & lid                       | 1050      |
| D                 | Inside chamber width                                      | 760       |
| Е                 | Inside chamber depth (inside front and back sealing bars) | 540       |
| F                 | Inside chamber height excluding domed lid                 | 170       |
| G                 | Inside height domed lid                                   | 80        |
| Н                 | Sealing bar width                                         | 750       |