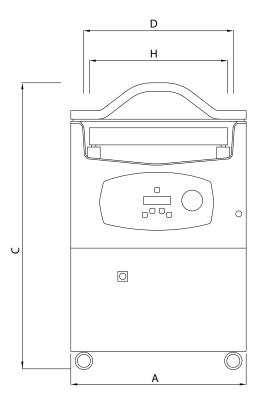

### **DIMENSIONS:**

| Drawing Reference | Dimension Description                                     | Size (mm) |
|-------------------|-----------------------------------------------------------|-----------|
| А                 | Machine width (excluding fittings)                        | 870       |
| В                 | Machine depth including on/off switch                     | 655       |
| С                 | Machine height including feet & lid                       | 1050      |
| D                 | Inside chamber width                                      | 760       |
| Е                 | Inside chamber depth (inside front and back sealing bars) | 540       |
| F                 | Inside chamber height excluding domed lid                 | 170       |
| G                 | Inside height domed lid                                   | 80        |
| Н                 | Sealing bar width                                         | 750       |