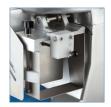

# Bench Top Patty Maker Model : WFP2013UV

The compact yet powerful Wedderburn bench-top patty maker is designed to form between 800 and 3700 patties per hour. Expect a fast return on investment as you easily add value to your product with this affordable machine.

As with all Wedderburn products, the patty maker is designed with safety in mind, with built-in safety interlocks that prevent the user from sustaining injury.