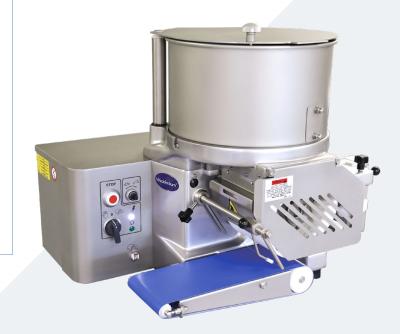

# Bench Top Patty Maker Model : WFP2013UV

The compact yet powerful Wedderburn bench-top patty maker is designed to form between 800 and 3700 patties per hour. Expect a fast return on investment as you easily add value to your product with this affordable machine.

#### WFP2013UV

- forms between 800 and 3700 patties per hour (variable speed)
- 20 litre hopper capacity
- precise portion control
- in-drum adjustment to easily adjust pattie thickness/weight without the need for tools
- variety of standard shapes available including round, oval, square or sticks
- click-in/click-out drum interchange for easy exchange or cleaning of drums
- user selectable paper interleaving great for non-stick stacking of patties, waxed paper is automatically placed under patties making patties easy to stack
- safe and efficient hands-free control of the machine via air-operated foot switch
- easy to disassemble for fast cleanup
- food contact parts are dishwasher safe

Drums

Easy-to-clean with removable parts

Operator panel

Specifications may change without notice

Food Equipment.

Labels. Labelling Equipment. Packaging Equipment. Weighing Scales. POS Systems. Food Equipment. Maintenance & Repairs. Hire.