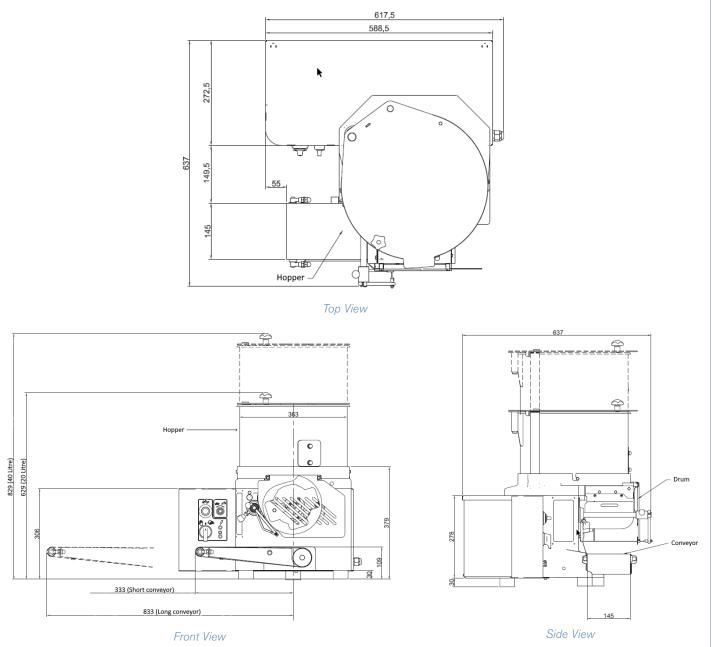

#### SPECIFICATIONS

| Hopper capacity          | 20 litre (40 litre option)                    |
|--------------------------|-----------------------------------------------|
| Speed                    | 800 to 3700 patties per hour (variable speed) |
| Conveyor belt (mm)       | 900 (option)                                  |
| Dimensions (mm)          | 618 (W) x 637 (D) x 629 (H)                   |
| Electrical specification | 230 V / 1-Phase / 50 Hz                       |

### DIMENSIONS

Specifications may change without notice

Food Equipment.

Labels. Labelling Equipment. Packaging Equipment. Weighing Scales. POS Systems. Food Equipment. Maintenance & Repairs. Hire.