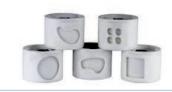

#### OPTIONS

- Single Round possible size range is between 56 mm and 130 mm in diameter
- Design your own patty shape submit a design that fits inside a 100 mm diameter circle, and we will have a drum made for you.
- longer 900 mm conveyor belt
- larger paddles for product feeding
- 40 litre hopper available