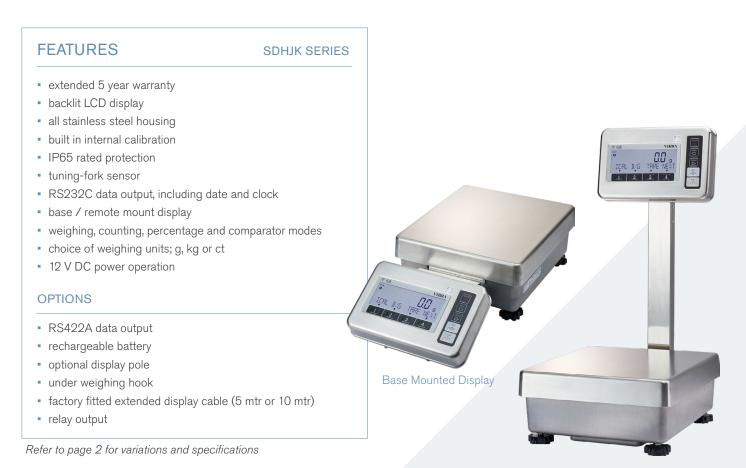

## Industrial Precision Balances

These industrial precision balances feature all stainless steel housing, IP65 ingress protection and accuracy to 0.1 gram. Packed full with useful features they are ideal for heavy duty precision weighing.

## Industrial Precision Balance Model : SDHJK Series