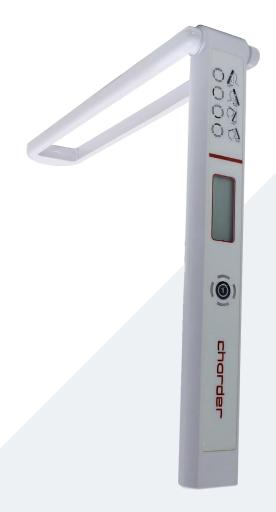

## Portable Digital Stadiometer Model : CDHM250U

Utilising dual ultrasonic sensors combined with a constantly auto-calibrating 3D G-sensor to detect if the device is tilted (affecting measurement accuracy), the CDHM250U is both convenient and reliable, providing an excellent option for portable height measurement.

| FEATURES                                                                                                                        | CDHM250U                   |
|---------------------------------------------------------------------------------------------------------------------------------|----------------------------|
| <ul> <li>dual ultrasonic sense</li> <li>3D G-sensor for tilt</li> <li>compact and light</li> <li>2 x AAA battery ope</li> </ul> | detection                  |
| SPECIFICATIONS                                                                                                                  |                            |
| Measuring range:                                                                                                                | 50 - 250 cm                |
| Graduation:                                                                                                                     | 0.1 cm                     |
| Dimensions (mm):                                                                                                                |                            |
| Extended:                                                                                                                       | 349 (W) x 315 (D) x 30 (H) |
| Folded:                                                                                                                         | 349 (W) x 64 (D) x 23 (H)  |
| Net weight:                                                                                                                     | 0.2 kg                     |