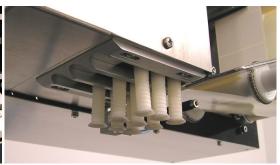

Label Size - Maximum 120mm wide x 120mm high

(150mm high possible with modification dependent on applicator type)

Label Roll 300mm outside diameter, 76mm core, inside or outside wound

Label Application 9 Finger Touch applicator or Concave Shoe Air applicator

### 9 Finger Touch Applicator

Concave Shoe Applicator

Specifications may change without notice

Phone: 1300 970 111