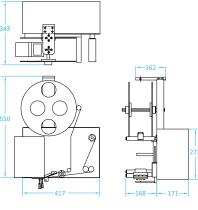

### **SPECIFICATIONS**

Package Size Length: 80 - 500mm

Width: 40 - 250mm Height: 180mm Maximum

Label Size - Minimum Touch Applicators: 36mm wide x 40mm high

Concave Shoe Air Applicator: 20mm wide x 20mm high

Label Size - Maximum 120mm wide x 120mm high

(150mm high possible with modification dependent on applicator type)

Label Roll 300mm outside diameter, 76mm core, inside or outside wound

Label Application 9 Finger Touch applicator or Concave Shoe Air applicator

Operating Speed 100 packs/min (speed is dependent on both pack and label size)

Power Requirements 240V AC 50 Hz single phase

Air Requirements Minimum 4 bar at 50 to 300 litres/min external clean, dry air

IP Protection Labeller: to IP20 standard

Conveyor: to IP53 standard

Operating Temp. 0 to +40 degrees celsius

Operating Humidity 15 to 85% RH