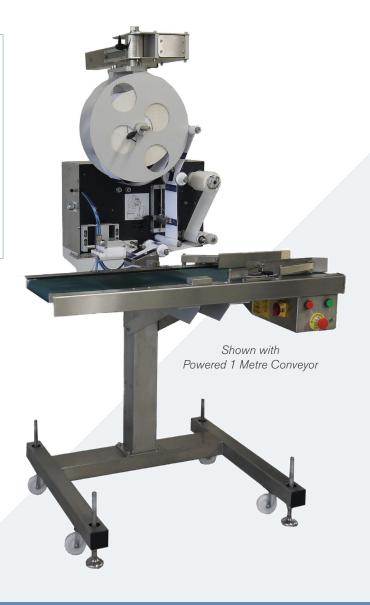

# High Speed Label Applicator

Model: TSLA3600E

The LA3600E is a multi-purpose promotional label applicator for use as either a stand-alone unit or for integration into the DIGI range of dynamic weigh-price labellers and checkweighers. The LA3600E benefits from a selection of pack guides, Air Concave Shoe or Touch applicators meeting most automatic labelling needs.

#### TSLA3600E

- fast and accurate application of pre-printed promotional labels
- 304 stainless steel and anodised aluminium construction to meet food grade standards
- easy set up and operation, label adjustment via potentiometer
- fully self-contained electronics with product sensing by photocell
- choice of label applicators to suit label requirements
- able to be supplied without powered conveyor for integration into current production lines
- gap sensor options and modified shoe applicators are available where the application of long or transparent labels are required

Label Size - Maximum 120mm wide x 120mm high

(150mm high possible with modification dependent on applicator type)

Label Roll 300mm outside diameter, 76mm core, inside or outside wound

Label Application 9 Finger Touch applicator or Concave Shoe Air applicator