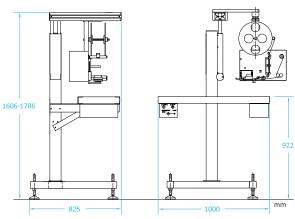

### **SPECIFICATIONS**

Package Size Length: 80 - 500mm

Width: 40 - 250mm Height: 180mm Maximum

Label Size - Minimum Touch Applicators: 36mm wide x 40mm high

Concave Shoe Air Applicator: 20mm wide x 20mm high

Label Size - Maximum 120mm wide x 120mm high

(150mm high possible with modification dependent on applicator type)

Label Roll 300mm outside diameter, 76mm core, inside or outside wound

Label Application 9 Finger Touch applicator or Concave Shoe Air applicator

Operating Speed 100 packs/min (speed is dependent on both pack and label size)

Power Requirements 240V AC 50 Hz single phase

Air Requirements Minimum 4 bar at 50 to 300 litres/min external clean, dry air

IP Protection Labeller: to IP20 standard

Conveyor: to IP53 standard

Operating Temp. 0 to +40 degrees celsius

Operating Humidity 15 to 85% RH