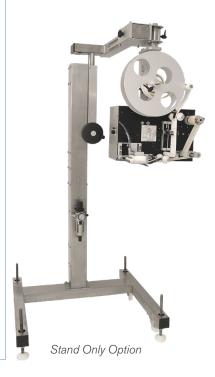

# High Speed Label Applicator

Model: TSLA3600E

The LA3600E is a multi-purpose promotional label applicator for use as either a stand-alone unit or for integration into the DIGI range of dynamic weigh-price labellers and checkweighers. The LA3600E benefits from a selection of pack guides, Air Concave Shoe or Touch applicators meeting most automatic labelling needs.