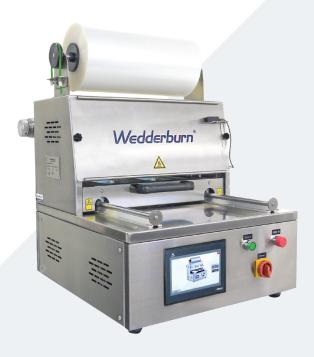

## Semi-Auto Bench Tray Sealer Gas Purging

Model: WFT85BCG11

The perfect solution for ready meals, fresh meat and other packaged food items. This semi-automatic tray sealer is designed to seal a wide variety of food trays and can extend a product's shelf life through Modified Atmosphere Packaging (MAP), which purges the package with gas and reduces residual oxygen to very low levels. Equipped with motor driven gear box for smoother tool lifting and film cutting motion, this also eliminates the need for an external compressed air system.

## WFT85BCG11

- semi-automatic sealing and cutting operation
- easy to use slide in drawer with handle and protection plate for added operator safety
- 304 stainless steel construction
- touch screen, programmable control system
- option of inter-changing sealing plate/tool to customize
- automatic film recovery
- fault real time prompting function
- 4 5 cycles per minute production capacity
- professional edge trim cut finish with peel lip handle
- low gas pressure alarm