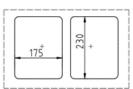

## **SPECIFICATIONS**

Max Tray Dimensions (mm): 380 (W) x 230 (D) x 70 (H)

Flim Size (mm): 430 (W) x 220 (max roll diameter)

Electrical Load: 1.5kW / 230V / 10Amp

Single Phase / 50Hz

MAP Gas Pressure Requirement: 4 - 6 bar