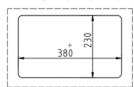

## **SPECIFICATIONS**

Max Tray Dimensions (mm): 380 (W) x 230 (D) x 70 (H)

Flim Size (mm): 430 (W) x 220 (max roll diameter)

Electrical Load: 1.5kW / 230V / 10Amp

Single Phase / 50Hz

MAP Gas Pressure Requirement: 4 - 6 bar