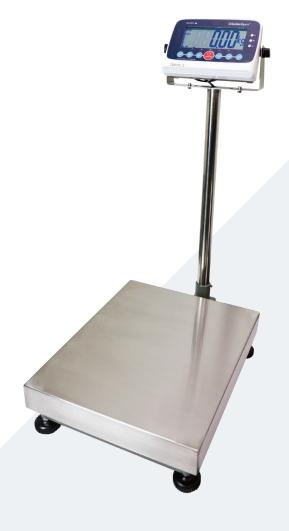

## Digital Platform Scale

Model: WS209F

The WS209 Series platform scales feature an extra-large backlit LCD display, counting function, animal weighing mode and are NMI verified for trade use.

## **FEATURES**

WS209F

- NMI approved for trade use
- extra-large backlit 50mm LCD display
- unit conversion lb/kg (only available for non-approved applications)
- counting function
- check weighing function
- animal weighing mode
- weight accumulation and weight recall function
- auto tare and continuous tare function
- rechargeable battery
- battery life up to 150 hours of continuous use (with backlight off)

## **SPECIFICATIONS**

Platform Size (mm): 400 (W) x 500 (D)

400 (W) x 640 (D) x 900 (H) Dimensions (mm):

60 kg x 10 / 20 g Capacities:

150 kg x 20 / 50 g

300 kg x 100 g

Net Weight: 15 kg

Specifications may change without notice