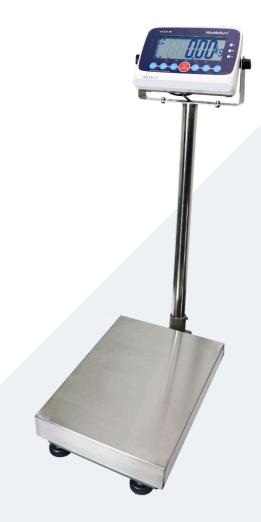

## Digital Platform Scale Model : WS209B

The WS209 Series platform scales feature an extra-large backlit LCD display, counting function, animal weighing mode and are NMI verified for trade use.

## FEATURES

WS209B

- NMI approved for trade use
- extra-large backlit 50mm LCD display
- unit conversion lb/kg (only available for non-approved applications)
- counting function
- check weighing function
- animal weighing mode
- weight accumulation and weight recall function
- auto tare and continuous tare function
- rechargeable battery
- battery life up to 150 hours of continuous use (with backlight off)

## SPECIFICATIONS

| Platform Size (mm): | 300 (W) × 400 (D)                                          |
|---------------------|------------------------------------------------------------|
| Dimensions (mm):    | 300 (W) x 520 (D) x 680 (H)                                |
| Capacities:         | 30 kg x 5 /10 g<br>60 kg x 10 / 20 g<br>150 kg x 20 / 50 g |
| Net Weight:         | 9.5 kg                                                     |