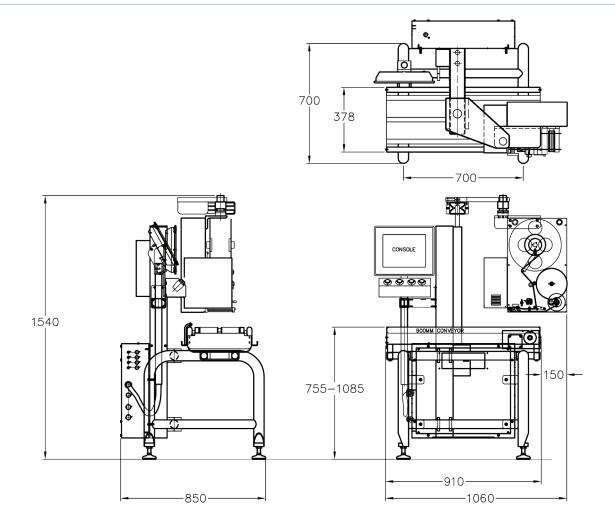

#### **SPECIFICATIONS**

Package Size Length: 80 - 300mm

Width: 40 - 250mm Height: 180mm Maximum

Label Size Minimum: 30mm wide x 28mm high

Maximum: 120mm wide x 150mm high

Label Roll 300mm outside diameter, 76mm core, inside or outside wound

HDD Capacity 20GB

Power Requirements 240V AC 50 Hz single phase

Air Requirements Minimum 4 bar at 50 to 300 litres/min external clean, dry air

IP Protection Console: to IP65 standard

Labeller: to IP43 standard Conveyor: to IP65 standard