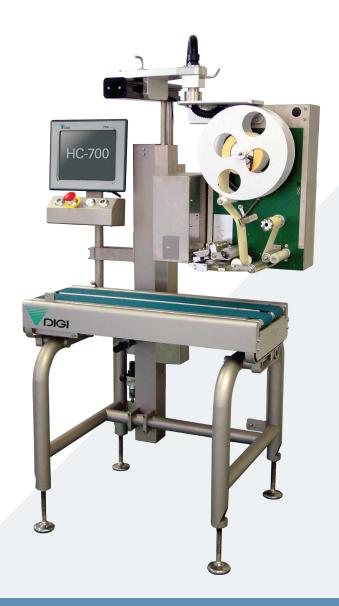

# PC Based High Speed Labeller

Model: TSHC700

PC based high speed labeller for high resolution label printing. Featuring a full colour TFT touch screen display and on board help videos. Stainless steel frame for ease of cleaning and hygiene. IP65 ingress protection rating.

#### TSHC700

- user friendly, full colour TFT touch screen display
- printing by 80mm wide, 300 DPI thermal head providing high print resolution, and true type window print fonts
- modular 304 stainless steel open frame design conveyor, enhanced ease of cleaning and hygiene, IP-65 rated
- quick release conveyors & belts, removed easily without tools
- on board help screens & videos includes programming, label roll changes, maintenance & fault finding
- Windows XP embedded, 20Gb hard drive, 256 M Ram, Intel Celeron processor
- USB memory back up