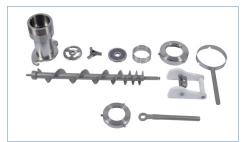

Standard mincer system: kidney, knife, 5mm plate and spacer ring

Weight: 130kg

Specifications may change without notice

Phone: 1300 970 111