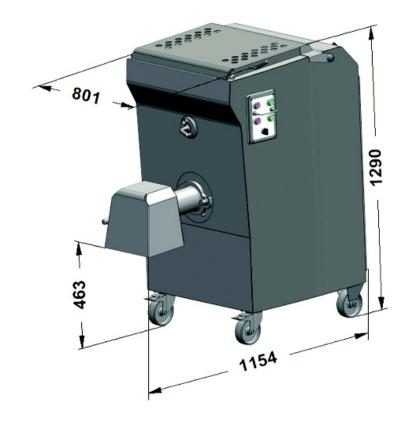

### DXTX114ML

Dimensions (mm): 801 (W) x 1154 (D) x 1290 (H)

Power required: 415V, 50HZ, 10AMP three phase

Mincer motor: 4Kw
Mixing motor: 1.1Kw

Production: 1400kg/h

Hopper capacity: 105L (approx 65kg)

Exit/plate size: 114mm Ø