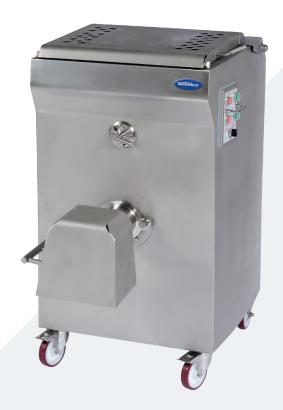

# Commercial Mixer Grinder

Model: DXTX114ML

This high performance mixer grinder is manufactured in France to the highest safety and manufacturing standards in Europe. The removable mixing paddle allows a thorough blend and easy cleaning upon completion of production. The worm feed is adjacent to the mixing ensuring a perfect mix and mince process and with two mincing plates it will reduce labour time.

### **FEATURES**

DXTX114ML

- high performance floor mixer grinder
- CE certified to the highest safety and manufacturing standards
- safety isolation switches on lid and exit cover (optional feature only)
- entirely manufactured in stainless steel
- two motors with individual grease baths
- removable mixing arm for easy cleaning

## Commercial Mixer Grinder

Model: DXTX114ML