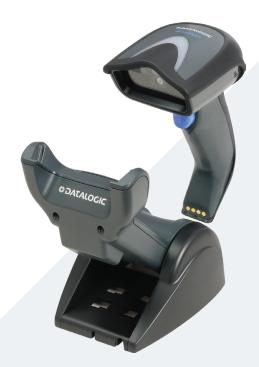

## Cordless Barcode Scanner Model : DLM4100

DLM4100 is a general purpose cordless barcode scanner with 2 position charging cradle, which can scan while on charge, and premium linear imager with excellent reading capabilities to read 1D and linear codes.

## **FEATURES**

DLM4100

- premium linear imager
- wireless hand held operation
- wide scan angle
- point to point communications
- 2 position cradle, with scan while charging
- batch mode
- excellent reading capabilities 1D/linear codes
- beeper and LED indicator for good read
- Datalogic "Green Spot" good read feedback