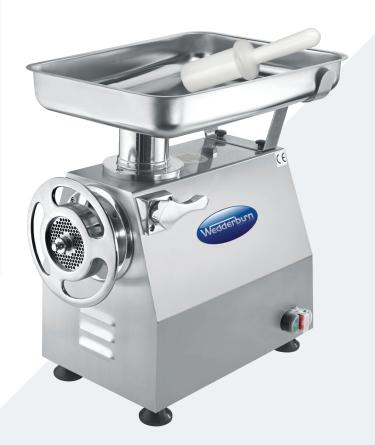

## Heavy Duty Small Bench-top Mincer Model : WFM22BSA

Meat mincing made quick and easy with Wedderburn's gear driven meat mincer. Our premium quality small bench mincer is designed to meet your small production output requirements. It has been specifically designed for well equipped kitchens, hotels, supermarkets, butchers and the meat industry.

## FEATURES

WFM22BSA

- AISI304 stainless steel construction
- gear driven
- Ø56mm neck
- no tools needed to dismantle
- easy cleaning
- up to 300kg/h production
- 4.5mm mincing plate
- single knife
- filling set of 3 nylon funnels

## SPECIFICATIONS

| Overall dimensions (mm): | 450 x 300 x 360    |
|--------------------------|--------------------|
| Hopper dimensions (mm):  | 390 x 290 x 70     |
| Hopper capacity:         | 3-6kg              |
| Motor:                   | 1.1kW, 1.5hp       |
| Electrical load:         | 10AMP single phase |
| Weight:                  | 39kg               |