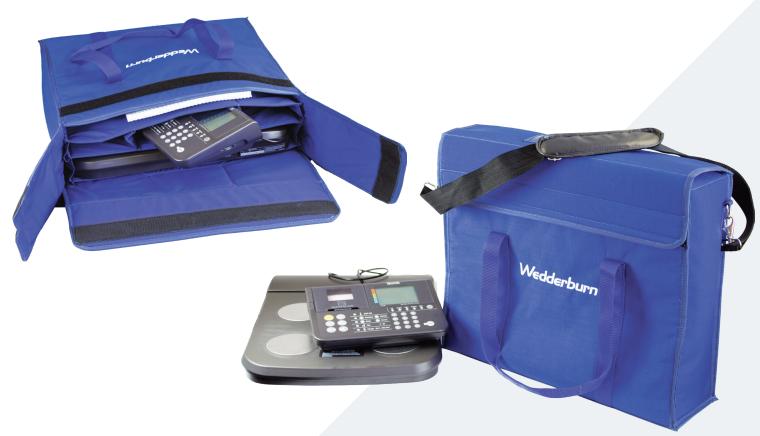

## Scale Carry Bag Model: TIDCCARRYBAG

Convenient Carry Bay designed for carrying portable scales with plenty of extra space and compartments for notes and other supplies.

Made from a durable nylon it can be easily wiped down. It has substantial padding for scale protection and a reinforced shoulder strap in consideration of the comfort of the person carrying it.

| SPECIFICATIONS      | TIDCCARRYBAG                |
|---------------------|-----------------------------|
| Dimensions (mm):    | 550 (W) x 160 (D) x 460 (H) |
| Suits scale models: | TIDC360S                    |
|                     | TIDC430MA                   |