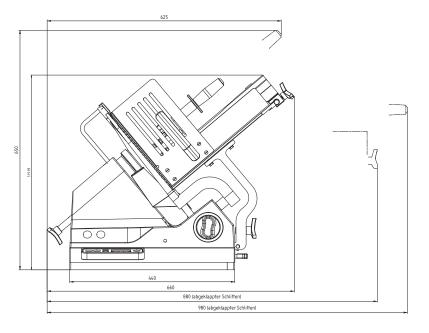

### **SPECIFICATIONS**

| Model Number | Blade Diameter (mm) | Slice Thickness (mm) | Overall Dimensions (mm)     |
|--------------|---------------------|----------------------|-----------------------------|
| GFSA3370C    | 330                 | 0-24                 | 440 (W) X 540 (D) x 420 (H) |

# Heavy Duty Semi-Auto Slicer Model: GFSA3370C

| ADDITIONAL SPECIFICA    | ATIONS GFSA3370C            |  |
|-------------------------|-----------------------------|--|
| Product Capacities (mm) |                             |  |
| Maximum diameter:       | 205                         |  |
| Maximum thickness:      | 24                          |  |
| Maximum length:         | 280                         |  |
| Maximum height:         | 210                         |  |
| Dimensions (mm)         |                             |  |
| Blade Diameter:         | 330                         |  |
| Footprint:              | 440 (W) x 540 (D)           |  |
| Working area required:  | 700 (W) x 750 (D) x 680 (H) |  |
| Motor:                  | IP65 rated water resistant  |  |
| Weight:                 | 50 kg                       |  |