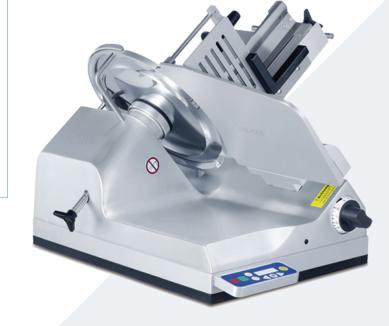

# Heavy Duty Semi-Auto Slicer

Model: GFSA3370C

Semi-automatic Meat Slicer for Australia's leading Butchers, Delis and Meat Processors.

#### GFSA3370C

- highest quality materials and finish
- latest German technology and engineering
- robust and reliable gear drive
- automatic detection of product diameter automatically controls carriage stroke
- variable carriage speed (up to 80/min)
- modern, smooth and attractive low profile design
- easily switch between automatic and manual carriage use with one lever
- large food clamping device to ensure product held securely in place
- simple, intuitive and reliable splash-resistant control panel
- external sharpener
- 450 watt high power motor
- 10 Amp single phase power
- · Cera3, non stick abrasion resistant coated