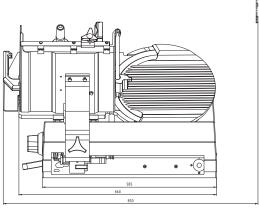

### **SPECIFICATIONS**

| Model Number | Blade Diameter (mm) | Slice Thickness (mm) | Overall Dimensions (mm)     |
|--------------|---------------------|----------------------|-----------------------------|
| GFSA3370C    | 330                 | 0-24                 | 440 (W) X 540 (D) x 420 (H) |

# Heavy Duty Semi-Auto Slicer Model: GFSA3370C

| ADDITIONAL SPECIFICA    | ATIONS GFSA3370C            |  |
|-------------------------|-----------------------------|--|
| Product Capacities (mm) |                             |  |
| Maximum diameter:       | 205                         |  |
| Maximum thickness:      | 24                          |  |
| Maximum length:         | 280                         |  |
| Maximum height:         | 210                         |  |
| Dimensions (mm)         |                             |  |
| Blade Diameter:         | 330                         |  |
| Footprint:              | 440 (W) x 540 (D)           |  |
| Working area required:  | 700 (W) x 750 (D) x 680 (H) |  |
| Motor:                  | IP65 rated water resistant  |  |
| Weight:                 | 50 kg                       |  |