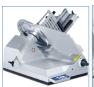

# Heavy Duty Semi-Auto Slicer

Model: GFSA3370C

Semi-automatic Meat Slicer for Australia's leading Butchers, Delis and Meat Processors.

#### GFSA3370C

- highest quality materials and finish
- latest German technology and engineering
- robust and reliable gear drive
- automatic detection of product diameter automatically controls carriage stroke
- variable carriage speed (up to 80/min)
- modern, smooth and attractive low profile design
- easily switch between automatic and manual carriage use with one lever
- large food clamping device to ensure product held securely in place
- simple, intuitive and reliable splash-resistant control panel
- external sharpener
- 450 watt high power motor
- 10 Amp single phase power
- · Cera3, non stick abrasion resistant coated