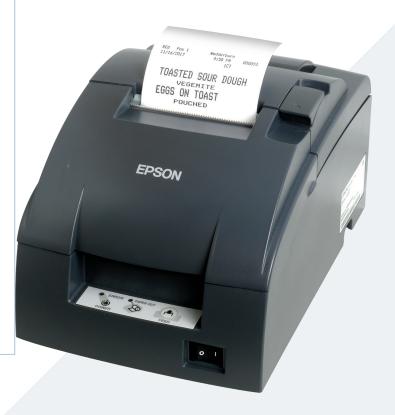

## Ethernet Impact Docket Printer

Model: EPTMU220ERIMB

The EPTMU220E Ethernet impact docket printer is the perfect printing solution for a busy kitchen.

## EPTMU220ERIMB

- easy operation. Simply pop the cover, drop in the paper or ribbon, shut the cover and your back in business
- higher printing speed than its predecessors
- powerful, yet compact enough to fit in confined spaces
- wall-mountable to free up valuable counter space in kitchens and other tight locations
- features Epson quality and reliability