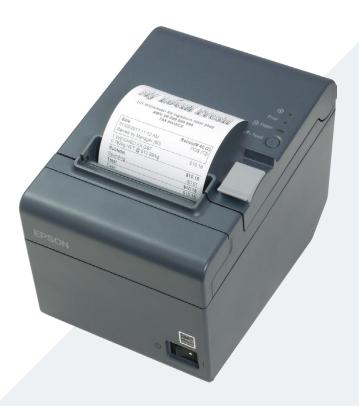

## Ethernet POS Printer

Model: EPTMT82E

The EPTMT82E Ethernet POS Printer is a perfect printing solution for high-volume retail and hospitality

## EPTMT82E

ultra-fast print speed, up to 200 mm/sec

- drop-in paper loading is quick and easy
- featuring Epson quality and reliability
- auto paper cutter
- print resolution 203 dpi