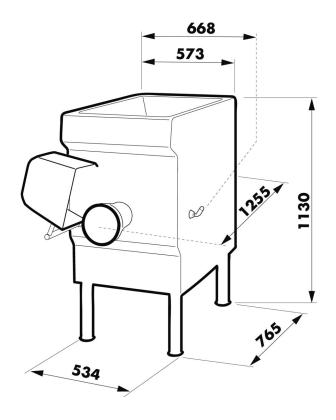

## Commercial Meat Mincer

Model: DXTX114

| SPECIFICATIONS        | DXTX114                       |
|-----------------------|-------------------------------|
| Dimensions (mm):      | 534 (W) x 765 (D) x 1130 (H)  |
| Power required:       | 415V, 50HZ, 10AMP three phase |
| Motor:                | 4Kw                           |
| Production:           | 1600kg/h                      |
| Hopper capacity:      | 50L (approx 30kg)             |
| Exit/plate size:      | 114mm Ø                       |
| Standard plate grate: | 5mm Ø                         |
| Weight:               | 130kg                         |