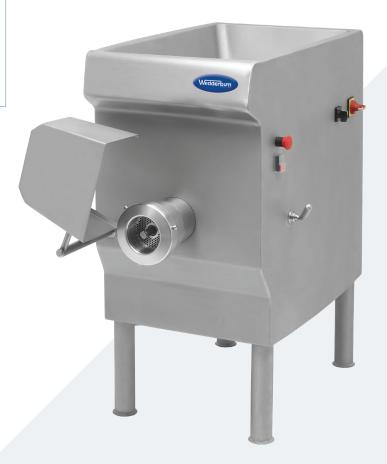

## Commercial Meat Mincer

Model: DXTX114

This high performance floor mincer is manufactured in France to the highest safety and manufacturing standards in Europe. It is easy to clean, designed for high through-put without compromising the quality of the finished product.

## **FEATURES**

DXTX114

- high performance floor mincer
- CE certified to the highest safety and manufacturing standards
- safety isolation switches on neck feed and exit
- entirely manufactured in stainless steel
- motors with individual grease bath