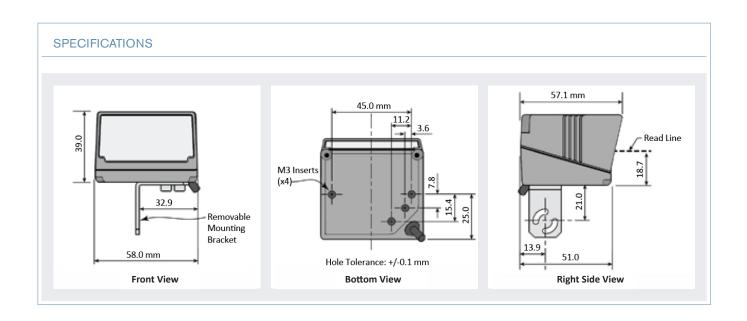

ing technology, the DLGFS4470 2D fixed mount barcode reader provides a complete self-contained solution for use into self-service kiosks, price verifiers, ticket readers and medical laboratory applications, as well as other automated equipment.

## **FEATURES**

## DLGFS4470

- compact Fixed Mount Barcode Scanner
- targeted scanning with highly visible 4 dot aimer & centre cross
- visual (Green spot) good read indicator for noisy environments
- integrated good read beeper
- automatic sensing or manual trigger options
- hi speed imaging for fast moving codes
- excellent Near field reading at the scan window
- read 1D, 2D and postal codes plus stacked and composite codes



Specifications may change without notice



Phone: 1300 970 111



## 2D Fixed Mount Barcode Reader

Model: DLGFS4470



Phone: 1300 970 111