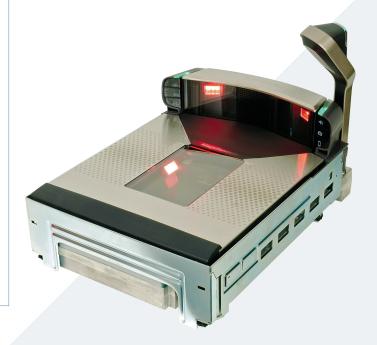

# Premium Scanner Scale

Model: DL9800I

The next generation premium scanner scale for high volume checkouts, the Magellan DL9800I offers a state-of-the-art imaging scanner with high reliability designed to provide maximum throughput for both 1D and 2D bar codes.

The Top Down Reader offers seamless scanning of top-marked items. The Magellan DL9800I scanner also enables a new way to interact with shoppers: a customer-facing imager allows shoppers to quickly and easily self-scan digital coupons from mobile devices, paper-based coupons and loyalty cards.

### DI 9800I

- maximum throughput for both 1D and 2D barcodes at full sweep scanning speed
- captures and processes images at incredibly fast rates
- Datalogic Illumix illumination technology makes it easy on the operators eyes with no bright lighting causing irritation
- imaging from all 7 reading planes and improves the reading of damaged barcodes
- all-weighs scale platter provides extra area for weighing the long products
- integrated customer facing reader that allows the customer to scan their coupon or loyalty ID from a card, paper or from their mobile device allowing the operator to continue checkout reducing total transaction time
- the top down facing reader captures the codes from on top of the products reduces scanning times and strain for the operator having to rotate products
- integrated checkpoint and Nedap compatible EAS antenna or an aftermarket Sensormatic EAS antenna