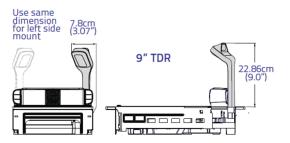

# Top Down Reader (TDR) Dimensions

# 1.85cm (0.73") 2.84cm (1.12") 2.84cm (1.12") 32.9cm (2.36") (11.52") 32.5cm (0.44") (12.80") 22.75cm (8.96")