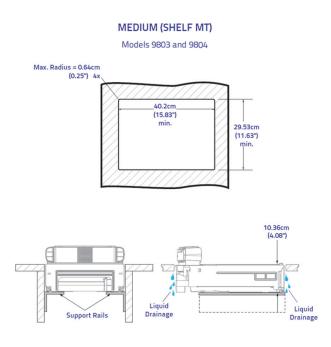

o scan their coupon or loyalty ID from a card, paper or from their mobile device allowing the operator to continue checkout reducing total transaction time
- the top down facing reader captures the codes from on top of the products reduces scanning times and strain for the operator having to rotate products
- integrated checkpoint and Nedap compatible EAS antenna or an aftermarket Sensormatic EAS antenna

## **SPECIFICATIONS**

Capacity: 15kg x 5g

Dimensions (mm): 292.1(W) x 399.9 (L) x 169.6 (H)



Specifications may change without notice



Phone: 1300 970 111



# Premium Scanner Scale

Model: DL98001

# Dimensions:



# Top Down Reader (TDR) Dimensions



# 1.85cm (0.73") 2.84cm (1.12") 2.84cm (1.12") 32.9cm (2.36") (11.52") 32.5cm (0.44") (12.80") 22.75cm (8.96")



# Installation:



Specifications may change without notice

Phone: 1300 970 111