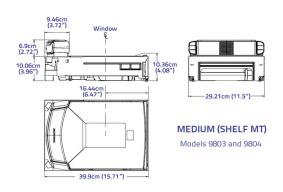

## **SPECIFICATIONS**

Capacity: 15kg x 5g

Dimensions (mm): 292.1(W) x 399.9 (L) x 169.6 (H)

Specifications may change without notice

Phone: 1300 970 111

# Dimensions: