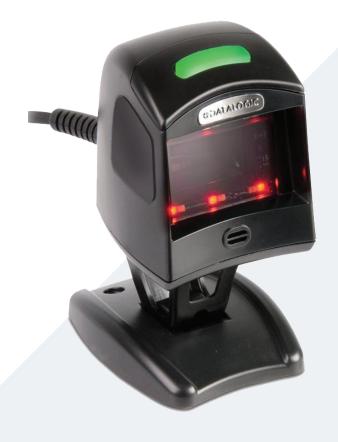

# 2D Point of Sale Hand Scanner

Model: DL1100I2D

Our hand scanner is hands free with an omni directional imager. The perfect accesssory to support your Point of Sale checkout.

#### DL1100I2D

- omni directional imager
- hands free and hand held operation
- targeting mode (to focus on one barcode amongst many)
- aggressive performance on 1D & 2D codes
- beeper and LED indicator for good read
- intelligent illumination technology auto-detects bar codes from mobile phones