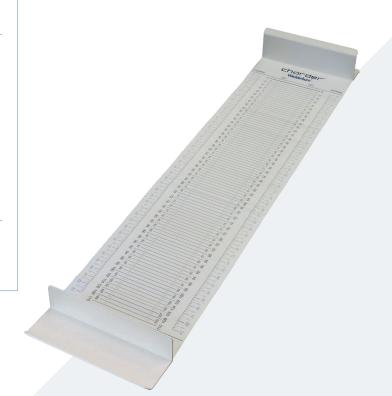

## Baby Measuring Mat

Measuring baby length is as easy as laying them down on top of the HM110M Infant Measuring Mat.

The soft, flexible, vinyl mat is printed on both edges with measurements available in centimetres and inches. The rigid footboard folds to the bottom of the infant's feet and works with the headboard to ensure accurate measurements, with instructions printed directly on the mat.

## **FEATURES**

WMHM110M

- graduation in centimetres and inches along both edges for easy viewing
- rounded corners for baby's safety
- non-toxic and safe for baby's skin
- can be cleaned with medical wipes
- high-quality screen print
- instructional diagram printed directly on mat
- Australian Register of Therapeutic Goods (ARTG) # 329078

## SPECIFICATIONS

Measurement range: Overall dimensions (mm): Weight: 10 cm - 110 cm x 5 mm 1400 (L) x 300 (W) 0.4 kg

Specifications may change without notice

Weighing Scales.

Labels, Labelling Equipment, Packaging Equipment, Weighing Scales, POS Systems, Food Equipment, Maintenance & Repairs, Hire.