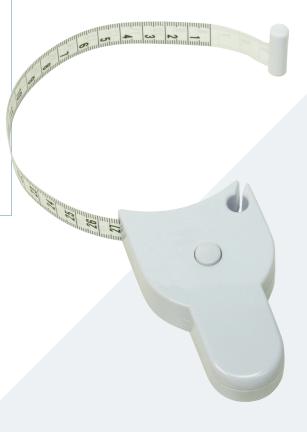

## Infant Head Measuring Band

Model: WM603

Our infant head measuring band comes with a wide measurement range and push button retraction system. Compact design with measurements printed on both sides enables the doctors & nurses to measure the circumference of baby's head easily.

## FEATURES

WM603

- measurements printed on both sides of the tape
- push button retraction
- measuring range 50mm 1500mm
- 1mm graduation
- compact design
- Australian Register of Therapeutic Goods (ARTG) # 171827

## **SPECIFICATIONS**

Measuring range: 50 mm - 1500 mm

Increments: 1 mm

Dimensions (mm):  $50 \text{ (W)} \times 20 \text{ (H)} \times 80 \text{ (L)}$ 

Net weight: 50g

Specifications may change without notice