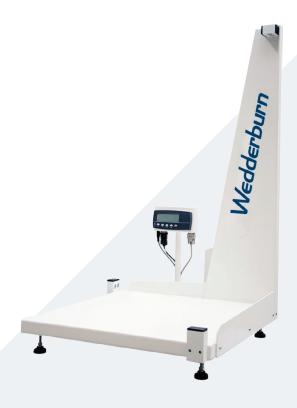

# QuickCube Dimensioning System

Model: WB900XLU1

Whether it is for your internal warehouse management system or for your freight and logistics requirements, the WB900XLU1 QuickCube will make obtaining accurate parcel dimensions and weight fast and simple. Supplied with standard software which is quick and easy to install allowing integration to 3rd party software without IT integration. Simply place the parcel on the WB900XLU1 QuickCube and then click a key to capture the information. Never make a manual entry error again!

#### WB900XLU1

- durable and fast (data captured in just a couple of seconds)
- user friendly PC interface
- metric or imperial units of measure
- weighs and measure at the same time
- volumetric weight calculation
- ultrasonic measuring sensors
- robust 4 load cell weighing design
- software compatible with Windows OS

### **SPECIFICATIONS**

Dimensions (mm): 880 (W)  $\times$  880 (L)  $\times$  1130 (H) Min Measuring Capacity (mm): 40 (W)  $\times$  40 (D)  $\times$  20 (H) Max Measuring Capacity (mm): 820 (W)  $\times$  820 (D)  $\times$  940 (H)