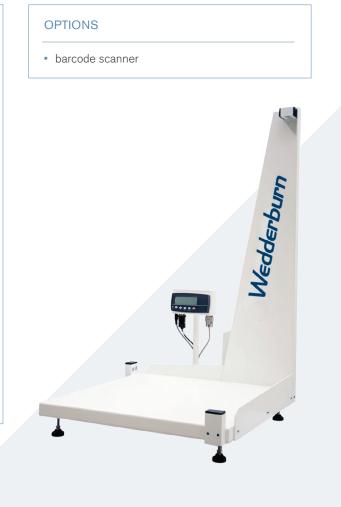

## QuickCube Dimensioning System

Whether it is for your internal warehouse management system or for your freight and logistics requirements, the WB900U1 QuickCube will make obtaining accurate parcel dimensions and weight fast and simple. Supplied with standard software which is quick and easy to install allowing integration to 3rd party software without IT integration. Simply place the parcel on the WB900U1 QuickCube and then click a key to capture the information. Never make a manual entry error again!

## **FEATURES**

WB900U1

- durable and fast (data captured in just a couple of seconds)
- user friendly PC interface
- metric or imperial units of measure
- weighs and measure at the same time
- volumetric weight calculation
- ultrasonic measuring sensors
- robust 4 load cell weighing design
- software compatible with Windows OS

## SPECIFICATIONS

| Dimensions (mm):                | 680 (W) x 680 (L) x 1130 (H) |
|---------------------------------|------------------------------|
| Min Measuring Capacity (mm):    | 40 (W) x 40 (D) x 20 (H)     |
| Max Measuring Capacity (mm):    | 620 (W) x 620 (D) x 940 (H)  |
| Weighing Capacity & Graduation: | 55 kg x 10 g                 |
| Power Supply:                   | 240VAC                       |
| Measuring Sensor:               | ultrasonic                   |
| Software operating:             | Windows®                     |
| PC Interface:                   | USB                          |
| Operating Temperature:          | 10 - 30 °C                   |
|                                 |                              |