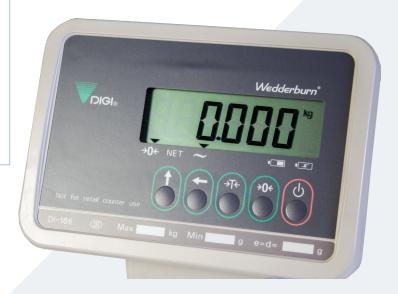

# Digital Scale Indicator with Check Weighing

Model: TSDI166

The easy to operate yet versatile DI-166 scale indicator is ideal for many weighing applications. It comes complete with check weighing functionality, is NMI trade approved in Australia and data output is made easy via RS232C.

## TSDI166

- NMI approved for trade use in Australia
- large easy to read 23 mm high 6 digit, high contrast, LCD with backlight
- one touch digital tare function
- kg / lb conversion (available for non-trade use only)
- power for four 350Ω load cells
- zero point recall function (subject to local regulation)
- data output via RS-232C
- high / ok / low function
- maximum display resolution of 15,000D (when not in trade use)