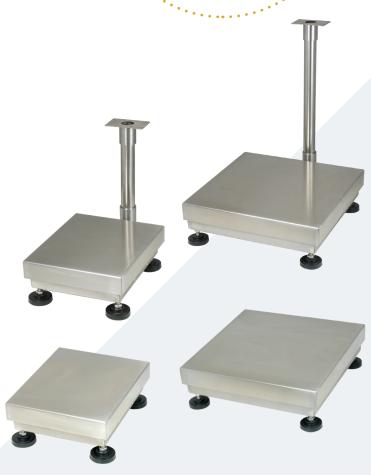

## Stainless Steel Platform

Model: WS210SS Series

WS210SS series platforms are designed to be used in wet environments. Featuring full stainless steel construction, stainless steel IP67 load cell, pole mounted or remote indicator and a number of capacities and sizes to choose from.

## WS210SS SERIES

- full stainless steel construction
- pole mounted or remote mounted indicator
- IP67 stainless steel load cell
- NMI approved for trade use

## SPECIFICATIONS:

| Model           | Capacity | Overall Dimensions (mm)     |
|-----------------|----------|-----------------------------|
| WS210SS25306K   | 6 kg     | 250 (W) x 300 (D) x 107 (H) |
| WS210SS253015K  | 15 kg    | 250 (W) x 300 (D) x 107 (H) |
| W210SS253030K   | 30 kg    | 250 (W) x 300 (D) x 107 (H) |
| WS210SS404030K  | 30 kg    | 400 (W) x 400 (D) x 118 (H) |
| W210SS404060K   | 60 kg    | 400 (W) x 400 (D) x 118 (H) |
| WS210SS4040150K | 150 kg   | 400 (W) x 400 (D) x 118 (H) |