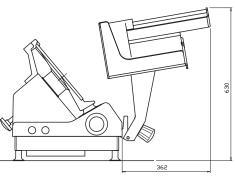

### Product Capacity (mm)

Maximum diameter: 235
Maximum slice thickness: 25
Maximum length: 300
Maximum height: 160

### Dimensions (mm)

Blade diameter: 350

Footprint: 450 (W) x 590 (D)

Working area required: 610 (W) x 780 (D) x 720 (H)

Motor: IP65 rated water resistant
Switches: IP69 rated water resistant

Weight 48.9 kg