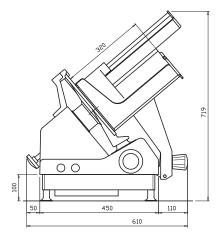

### Dimensions (mm)

Blade diameter: 350

Footprint: 450 (W) x 590 (D)

Working area required: 610 (W) x 780 (D) x 720 (H)

Motor: IP65 rated water resistant
Switches: IP69 rated water resistant

Weight 48.9 kg