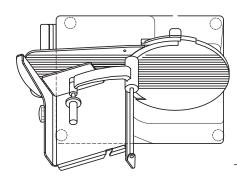

# Semi-Auto Food Slicer

Model: WFSECSA35B3

Economical semi-automatic slicer featuring a safety interlock system and blade safety ring. Ideal for Butchers, Delis and Supermarkets throughout Australia.

#### WFSECSA35B3

- peizo switches that are resistant to water and to harsh environments
- high capacity carriage for large cuts of meats
- stow-away product holder for slicing flexibility
- patented poly-V belt drive with auto-belt tension to prevent any slipping
- single speed and stroke length for consistency
- adjustable salami fence, keeping round products stable
- large clearance for easy cleaning
- polished anodised aluminium alloy for hygiene and ease of cleaning
- 10 AMP single phase power

### SAFETY FEATURES

- blade safety ring; the blade is completely shrouded by metal
- safety interlock; carriage doesn't allow tilting unless index knob is set at zero
- power fail safe; prevents inadvertent starting after power cuts
- no blade removal required for cleaning
- CE approved. The highest global standards of design and manufacture have been met for optimum safety for the user.