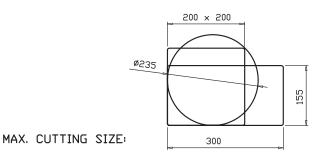

### Product Capacity (mm)

Maximum diameter: 235
Maximum slice thickness: 25
Maximum length: 300
Maximum height: 160