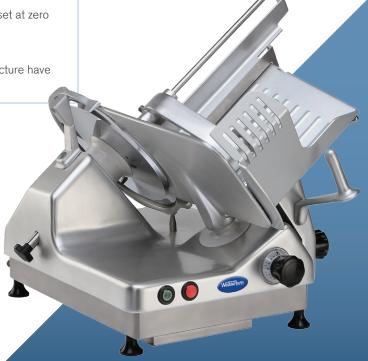

# Semi-Auto Food Slicer

Model: WFSECSA35B3

Economical semi-automatic slicer featuring a safety interlock system and blade safety ring. Ideal for Butchers, Delis and Supermarkets throughout Australia.

#### WFSECSA35B3

- peizo switches that are resistant to water and to harsh environments
- high capacity carriage for large cuts of meats
- stow-away product holder for slicing flexibility
- patented poly-V belt drive with auto-belt tension to prevent any slipping
- single speed and stroke length for consistency
- adjustable salami fence, keeping round products stable
- large clearance for easy cleaning
- polished anodised aluminium alloy for hygiene and ease of cleaning
- 10 AMP single phase power

### SAFETY FEATURES

- blade safety ring; the blade is completely shrouded by metal
- safety interlock; carriage doesn't allow tilting unless index knob is set at zero
- power fail safe; prevents inadvertent starting after power cuts
- no blade removal required for cleaning
- CE approved. The highest global standards of design and manufacture have been met for optimum safety for the user.