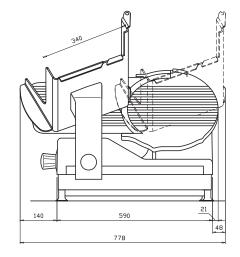

### Dimensions (mm)

Blade diameter: 350

Footprint: 450 (W) x 590 (D)

Working area required: 610 (W) x 780 (D) x 720 (H)

Motor: IP65 rated water resistant
Switches: IP69 rated water resistant

Weight 48.9 kg