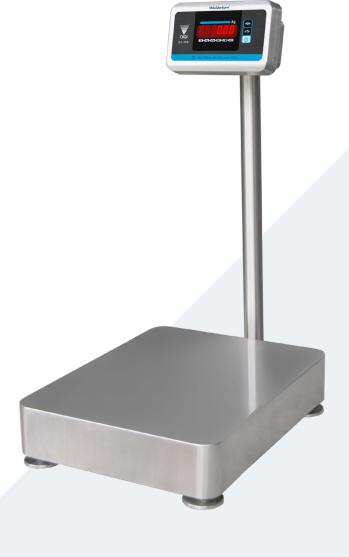

## Wet Area Platform Scales

Model: TSDS990

This fully water resistant scale is NMI approved for trade use, constructed of corrosion resistant 316 stainless steel and delivers the reliable accurate weighing renowned in Digi scales. There are capacities to suit a wide range of applications from 30 kilograms x 10 grams, up to 150 kilograms x 50 grams.

## TSDS990

- NMI approved for trade use
- robust fully water resistant scale
- IP68 indicator\*
- IP69K platform\*
- high grade 316 stainless steel construction
- bright red LED display
- full hermetical stainless steel load cell
- 240V power
- built in rechargeable battery with maximum up to 40 hours continuous usage

## **SPECIFICATIONS**

Platform Size (mm):  $380 (W) \times 480 (D) \times 113 (H)$ 

Dimensions (mm):  $380 \text{ (W)} \times 590 \text{ (D)} \times 750 \text{ (H)}$ 

Capacities: 30 kg x 10 g

60 kg x 20 g 150 kg x 50 g