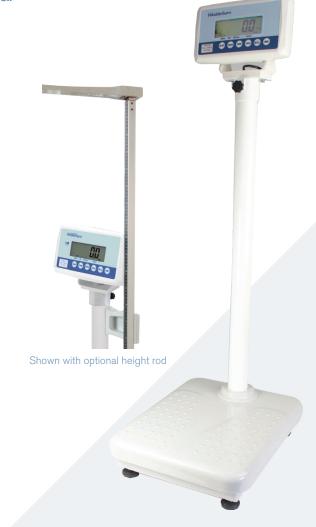

## WM202

- professional patient scale ideal for hospitals, medical clinics and health clubs
- easy-to-read 25 mm LCD display with backlight
- auto weight-lock function on stable weight
- weight hold and last weight recall function
- Body Mass Index (BMI) calculation upon height input
- compact light weight ABS non slip platform, with solid steel structure
- AC/DC adaptor with built in rechargeable battery operation
- battery life approximately 60 hours continuous use
- net weight 10.5 kg
- Australian Register of Therapeutic Goods (ARTG) # 174843

#### **OPTION**

 height rod kit with measuring range of 65 – 211cm x 1mm increment