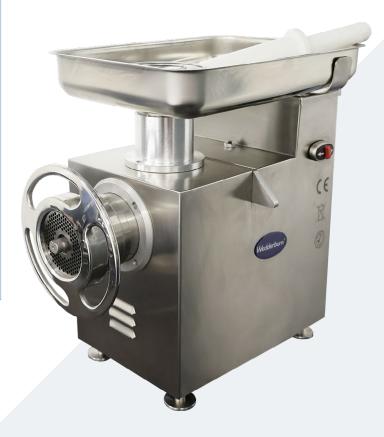

## Commercial Meat Mincer

Model: WFM32BSA

Meat mincing made quick and easy with Wedderburn's gear driven meat mincer. Our premium quality mincer is designed to increase your production output. Designed for well equipped kitchens, hotels, supermarkets, butchers and the meat industry.

## WFM32BSA

- AISI304 stainless steel construction
- gear driven
- Ø76 mm neck
- no tools needed to dismantle
- easy cleaning
- up to 600 kg per hour production
- two self-sharpening blades
- kidney plates 8 mm and 4.5 mm included

## **SPECIFICATIONS**

Motor: 1.85 kW, 2.2 hp
Electrical load: 10 amp single phase

Hopper dimensions (mm):  $390 \times 290 \times 70$ 

Overall dimensions (mm): 450 (W) x 280 (D) x 460 (H)

 Weight:
 47 kg

 Hopper:
 3 - 6 kg