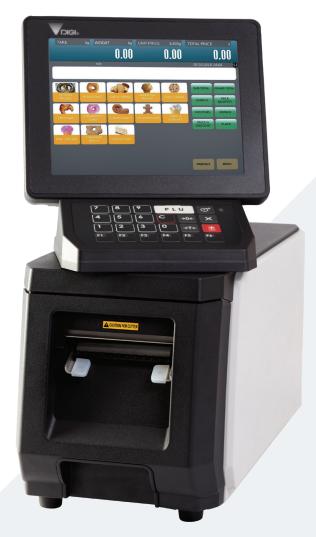

# Standalone Colour Touch Screen Label Printer

# Model : TSDP5000E

Intelligent stand-alone colour touch screen labeller with built-in operator training modules and multimedia functionality.

## FEATURES

TSDP5000E

- compact purpose built stand alone printing
- fast direct thermal printing
- easy front loading label roll change
- built-in operator training modules
- configurable colour touch screen user interface
- multimedia functionality
- remote diagnostics and support
- helpful on-screen operator prompts
- high resolution printing at 300dpi
- user display rotates left/right, up/down for easy operation
- easily switch between receipt printing and label printing