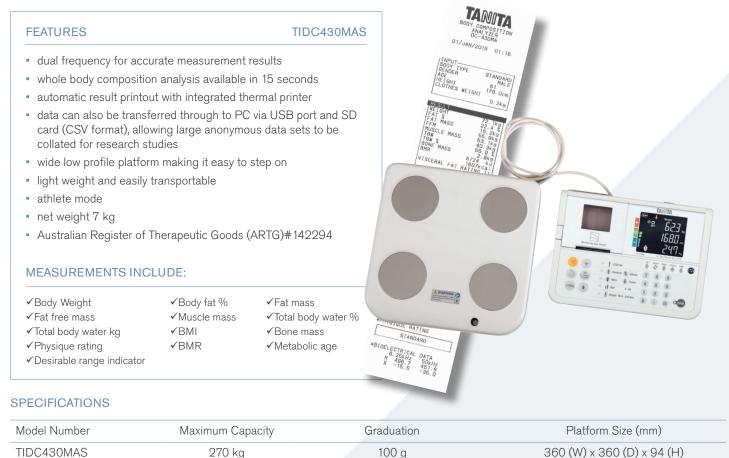

## Tanita Dual Frequency Body Composition Analyser Model : TIDC430MAS

Featuring Dual Frequency BIA technology, the TIDC430MAS delivers full body composition analysis in 15 seconds. Results are instantly shown on the easy-to-read LCD screen and the integrated printer automatically prints the body composition measurements. The robust, low profile platform provides additional client stability.

For large data collection and convenience, all data can be stored on the SD Card for future use.

| - 3 |  |
|-----|--|
|     |  |
|     |  |
|     |  |

Specifications may change without notice

Weighing Scales.