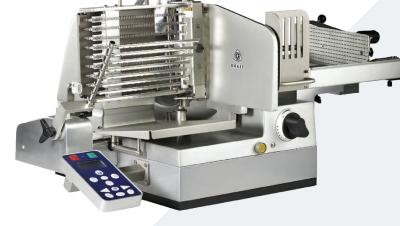

## Fully-Auto Food Slicer Stacker Model : GFVA802

The Graef VA802 is a high quality, German Engineered, fully-automatic slicer. This gear driven slicer is simple to use thanks to the electronic interface and ergonomic controls. Up to 100 products may be programmed into the slicer, so your common settings can be retrieved from memory with the press of a button.

## **FEATURES**

**GFVA802** 

- fully programmable with 100 PLUs as standard
- blade: 300 mm diameter
- deposit types: stacking; longitudinal and transverse shingling; circular shingling
- slicer feed capacity: 230 mm
- slicing speed: 30 70 slices per minute
- slicing thickness: 0.5 10 mm (infinitely variable)
- Cera3, non-stick, abrasion resistant coated

## **SPECIFICATIONS**

| Model Number | Blade Diameter (mm) | Slice Thickness (mm) | Overall Dimensions (mm)     |
|--------------|---------------------|----------------------|-----------------------------|
| GFVA802      | 300                 | 0.5 - 10             | 880 (W) x 600 (D) x 500 (H) |