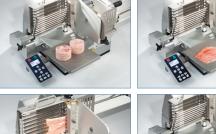

## Fully-Auto Food Slicer Stacker Model : GFVA802

The Graef VA802 is a high quality, German Engineered, fully-automatic slicer. This gear driven slicer is simple to use thanks to the electronic interface and ergonomic controls. Up to 100 products may be programmed into the slicer, so your common settings can be retrieved from memory with the press of a button.

## **FEATURES**

**GFVA802** 

- fully programmable with 100 PLUs as standard
- blade: 300 mm diameter
- deposit types: stacking; longitudinal and transverse shingling; circular shingling
- slicer feed capacity: 230 mm
- slicing speed: 30 70 slices per minute
- slicing thickness: 0.5 10 mm (infinitely variable)
- Cera3, non-stick, abrasion resistant coated