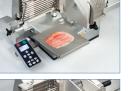

## Fully-Auto Food Slicer Stacker Model : GFVA802

The Graef VA802 is a high quality, German Engineered, fully-automatic slicer. This gear driven slicer is simple to use thanks to the electronic interface and ergonomic controls. Up to 100 products may be programmed into the slicer, so your common settings can be retrieved from memory with the press of a button.

## **FEATURES**

**GFVA802** 

- fully programmable with 100 PLUs as standard
- blade: 300 mm diameter
- deposit types: stacking; longitudinal and transverse shingling; circular shingling
- slicer feed capacity: 230 mm
- slicing speed: 30 70 slices per minute
- slicing thickness: 0.5 10 mm (infinitely variable)
- Cera3, non-stick, abrasion resistant coated