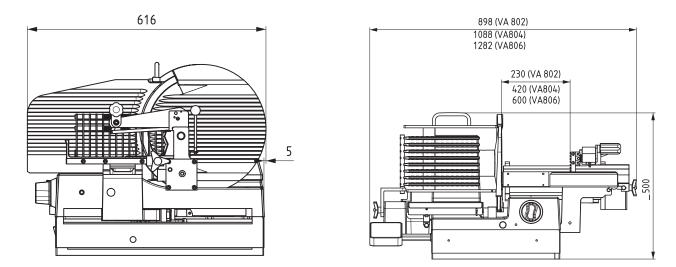

## **SPECIFICATIONS**

| Model Number | Blade Diameter (mm) | Slice Thickness (mm) | Overall Dimensions (mm)     |
|--------------|---------------------|----------------------|-----------------------------|
| GFVA802      | 300                 | 0.5 - 10             | 880 (W) x 600 (D) x 500 (H) |

## Fully-Auto Food Slicer Stacker Model : GFVA802

| ADDITIONAL SPECIFICA       | TIONS GFVA802               |  |
|----------------------------|-----------------------------|--|
| Product Capacities (mm)    |                             |  |
| Rectangular:               | 250 x 180                   |  |
| Round:                     | 180 Ø                       |  |
| Dimensions (mm)            |                             |  |
| Blade Diameter:            | 300                         |  |
| Overall Dimensions:        | 880 (W) x 600 (D) x 500 (H) |  |
| Working area required:     | 900 (W) x 700 (D) x 640 (H) |  |
| Motor:                     | 500 watts                   |  |
| Electrical specifications: | 230 V / 1-Phase / 50 Hz     |  |
| Net Weight:                | 69 kg                       |  |