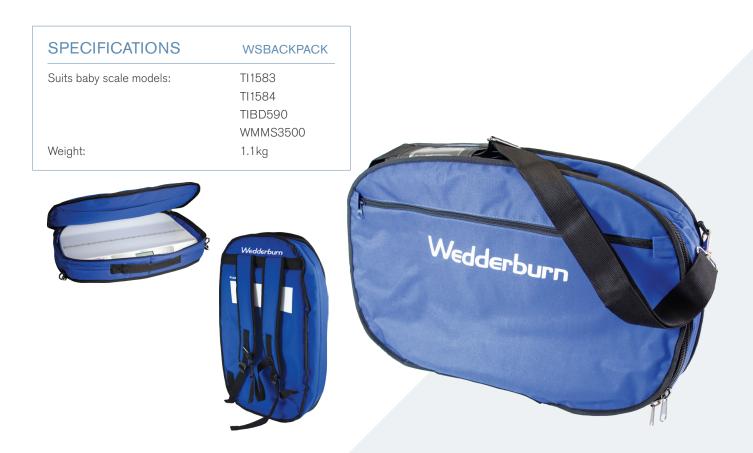

## Baby Scale Carry Bag

Model: WSBACKPACK

Free up your hands and transport your baby scale safely and with ease with a Wedderburn baby scale carry bag.

Designed for your comfort with a choice of padded straps and handles so you can carry it in a way that best suits you. Choose from carry handles, over the shoulder strap, or free up your hands and wear on your back with the backpack straps that distribute weight evenly across your back leaving your hands free.

The bag opens fully, allowing easy access and packing of the baby scale, and features a very convenient outside pouch that is large enough to carry a clipboard and other accessories.

Specifications may change without notice