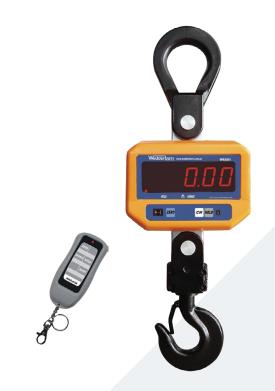

## Digital Crane Scale

The WS601 digital crane scale weighs up to 15 ton and features; cast aluminium alloyed housing, 360 degree swivel hooks, overload protection and a remote controller. This crane scale delivers a safe and efficient precise weighing solution for industrial environments.

## **FEATURES**

- WS601
- super bright 45 mm high red LED display
- cast aluminium alloyed housing
- patented load cell & overload protection design
- 360 degree swivel hook
- safe overload of 250 % of rated capacity
- ultimate overload of 500 % of rated capacity
- built-in rechargeable battery, up to 150 hours usage
- low battery indication
- high accuracy up to 1/3000 achieved via triple weight ranges
- remote controller (as pictured) supplied as standard with
- 5000 kg version and available as an additional option for other capacities.