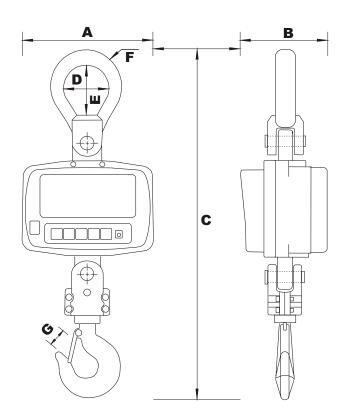

## VARIATIONS

| Model Number | Max Capacity | Graduation                                                                   | Overall Dimensions (mm)      |
|--------------|--------------|------------------------------------------------------------------------------|------------------------------|
| WS6015T      | 5,000 kg     | 0 - 1250 kg x 0.5 kg<br>1250 kg - 2500 kg x 1 kg<br>2500 kg - 5000 kg x 2 kg | 270 (W) x 205 (D) x 813 (H)  |
| WS6017T5     | 7,500 kg     | 2 kg                                                                         | 270 (W) x 205 (D) x 945 (H)  |
| WS60110T     | 10,000 kg    | 5 kg                                                                         | 270 (W) x 205 (D) x 945 (H)  |
| WS60115T     | 15,000 kg    | 5 kg                                                                         | 270 (W) x 205 (D) x 1180 (H) |

Phone: 1300 970 111

| Capacity (kg)   | 5T      | 7.5T, 10T | 15T     |
|-----------------|---------|-----------|---------|
| A               | 270     | 270       | 270     |
| В               | 205     | 205       | 205     |
| С               | 813     | 945       | 1180    |
| D               | 90      | 110       | 150     |
| E               | 120     | 150       | 175     |
| F               | 40 x 32 | 45 x 36   | 60 x 50 |
| G               | 38      | 45        | 70      |
| Net Weight (kg) | 30      | 44        | 80      |