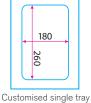

## SPECIFICATIONS

| Tray Dimensions (mm):   | 180 (W) x 260 (D) x 100 (H) |
|-------------------------|-----------------------------|
| Flim Width (mm):        | 220                         |
| Flim Diameter (mm):     | 150                         |
| Packaging Speed:        | 6-8 tray/min                |
| Electrical Requirement: | 230V/Single Phase/50Hz      |
| Power Consumption:      | 0.7kw                       |
| Net Weight:             | 20kg                        |
| Gross Weight:           | 22kg                        |
| Dimensions (mm):        | 296 (W) x 545 (D) x 250 (H) |

up to 180mm x 260mm

Customised dual tray up to115mm x 180mm

Specifications may change without notice

Packaging Equipment.

Labels. Labelling Equipment. Packaging Equipment. Weighing Scales. POS Systems. Food Equipment. Maintenance & Repairs. Hire.