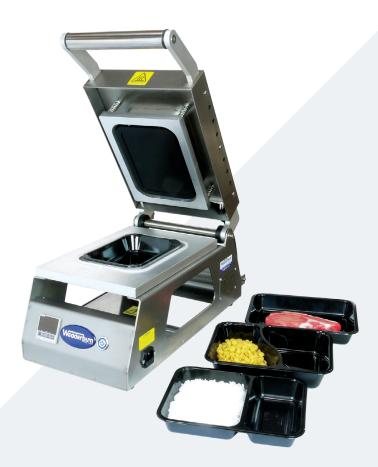

## Manual Tray Sealer Model : WFT54BCA9

These machines are ideal for ready-made meals and are designed to meet the needs of small to medium sized retailers and wholesalers of foodstuffs who require quality finished sealed product.

## WFT54BCA9

- stainless steel construction
- OMRON temperature control system
- friendly and simple operation
- suits standard CPET tray 226 x 178mm\* trimmed film to tray
- customised mould dimensions available to suit your tray requirements
- \* (compartment seal not available with standard tray mould)