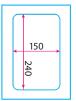

## **SPECIFICATIONS**

Tray Dimensions (mm): 150 (W) x 240 (D) x 100 (H)

Flim Width (mm): 180 Flim Diameter (mm): 150

Packaging Speed: 6-8 tray/min

Electrical Requirement: 230V/Single Phase/50Hz

Power Consumption: 0.7kw
Net Weight: 18kg
Gross Weight: 19kg

Dimensions (mm): 256 (W) x 525 (D) x 250 (H)

Customised single tray up to 150mm x 240mm

Customised dual tray up to 100mm x150mm

Specifications may change without notice

Phone: 1300 970 111