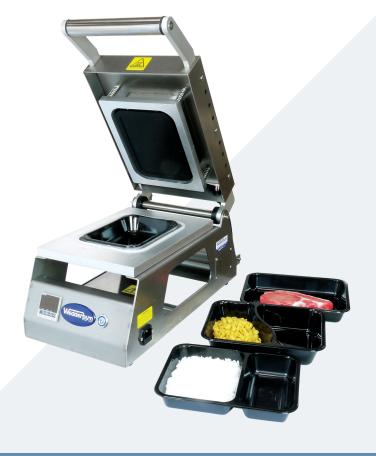

## Manual Tray Sealer

Model: WFT52BCA9

These machines are ideal for ready-made meals and are designed to meet the needs of small to medium sized retailers and wholesalers of foodstuffs who require quality finished sealed product.

## WFT52BCA9

- stainless steel construction
- OMRON temperature control system
- friendly and simple operation
- suits standard CPET tray 187mm x 137mm\*, trimmed film to tray
- customised mould dimensions available to suit your tray requirements
- \* (compartment seal not available with standard tray mould)