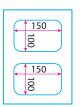

Dimensions (mm): 256 (W) x 525 (D) x 250 (H)

Customised single tray up to 150mm x 240mm

Customised dual tray up to 100mm x150mm

Specifications may change without notice

Phone: 1300 970 111